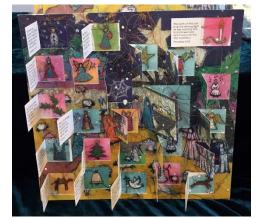

### **Colourful windows**

Many families enjoy age-old family traditions and Swiss

Kiss's beautifully

illustrated advent calendars fit the purpose perfectly. All have pictures or jokes behind the windows with either answers, biblical quotations or facts appropriate to the subject on the back of the window. These also come in greeting card sizes and make lovely gifts for all ages.

Visit Swiss Kiss on Stand Q57d