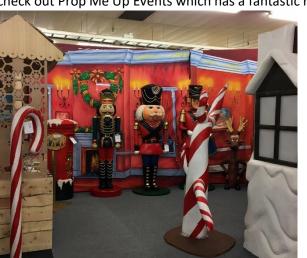

#### Santa's in-store

Garden Centres and retailers wanting to host Santa grottos should check out Prop Me Up Events which has a fantastic range of settings

to hire or can custom build to order.

Visit Prop Me Up

Events on Stand Q46