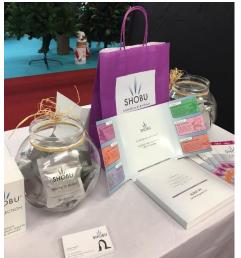

## **Shower power**

Shobu is a new business exhibiting at the show for the first time with a gorgeous range of 'bath' bombs for the shower. There are six fragrance combinations to chose from, Sleep with lavender,

Bergamot and Vertiver; Breathe with Eucalyptus, Rosemary and Peppermint; Awaken with Grapefruit, Geranium and Mandarin; Seduction with Rose, Jasmine and Musk; Refresh with Ginger and Nutmeg; and Indulgence with Camomile, Clove and Cardamom.

Visit Shobu on Stand Q39