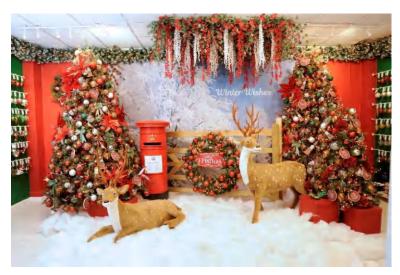

## Not to be missed ...

Cosy up in your very own
Christmas card scene with Festive
Productions' Winter Wishes
theme. Embracing a traditional
Christmas colour palette and a
dusting of snow, this theme
features red robins, garden
wildlife, post boxes and other
quintessentially British elements
that wouldn't look out of place on
the front of a Christmas card.
Focusing on festive red post boxes,
typical garden wildlife and snow
frosted foliage such as berries and
holly.

Visit Festive Productions on Stand C1