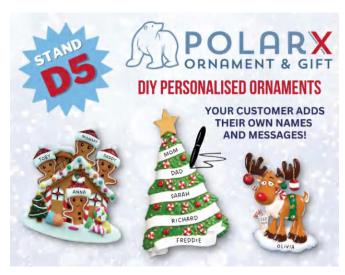

## **Personalised Christmas**

Polar X Ornaments presents a wide collection of elegantly hand-painted, personalised Christmas decorations. Visit its stand or browse the website to view the complete selection. Come and see the large range of new 2023 products, which are now available for pre-order. Be among the first to stock the 2023 collection before anyone else! — Polar X also offers low minimum quantities and fast shipping from our UK warehouse. Plus, its offering a limited-time show discount of 15% on all ranges. Don't miss out!

Visit Polar X Ornaments on Stand D5.