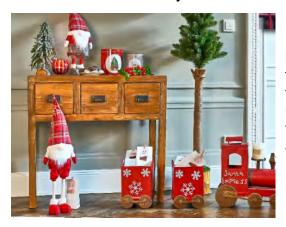

## **Traditional festivity**

Holy night from Boltze incorporates cream, grey and khaki green bringing contemporary spirit into tradition. This gorgeous range includes classic and traditional materials such as ceramics, coloured metals, coloured glass with key pieces including Santa figures, decorative pendants, tableware with motifs – all making a great match for the country cottage style.

Visit Boltze on Stand M25