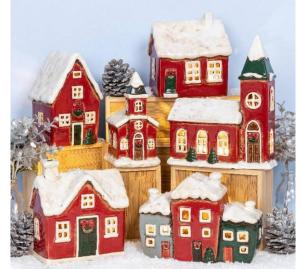

### **Hand-painted collectibles**

Village pottery is one of Joe Davies' best-selling ranges and the Christmas collection is a

particularly strong performer. Perfectly capturing the Christmas spirit the range consists of beautifully hand painted churches, cottages and even shops. Each is decorated with exquisite detail including wreaths, holly and other seasonal features and all have snowcapped roofs to give it that festive feel. The company will be launching a number of new additions as presenting their full Christmas collection on its spacious stand. The team looks forward to extending a warm welcome to customers old and new.

#### Visit Joe Davies on Stand M25