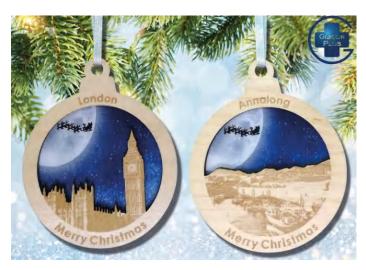

## **Festive landmarks**

Gibson Plus is a new exhibitor at the show for 2022 and presents its Landmark Range combining idyllic images of treasured local beauty spots, monument buildings, or landscapes with a beautiful night sky scene of Father Christmas flying over the moon.

Unlike traditional baubles, these are flat and only 3mm thick. Being lightweight thin and robust, it makes them the perfect gift to pop on a

Christmas card. Retailers can order baubles with images that really resonate with customers in their local area and watch them fly off the shelves.