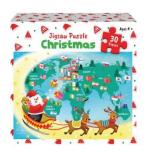

## Personal puzzle

Following on from the great success of its new personalised kids' jigsaws, Global Journey is launching a wonderful new range of Christmas kids' jigsaws. Children will love piecing together their very own

puzzle with their name highlighted in the Christmas scenes. These include Santa, Snowmen, his elves, and reindeer. These beautifully packaged trend-setting Jigsaws are environmentally friendly, made from recycled materials and are fully recyclable. There are 96 titles/names including generic titles and wonderful customised Christmas tree display. To top it all off, they are incredible quality and amazing value retailing for only £3.99.