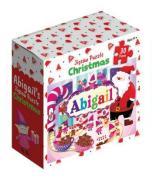

## Personal puzzle

Following on from the great success of its new personalised kids' jigsaws, Global Journey is launching a wonderful new range of Christmas kids' jigsaws. Children will love piecing together their very own

puzzle with their name highlighted in the Christmas scenes. These include Santa, Snowmen, his elves, and reindeer. These beautifully packaged trend-setting Jigsaws are environmentally friendly, made from recycled materials and are fully recyclable. There are 96 titles/names including generic titles and wonderful customised Christmas tree display. To top it all off, they are incredible quality and amazing value retailing for only £3.99.