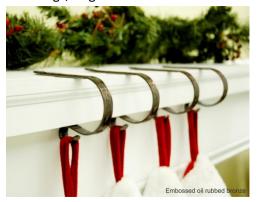

## Ready to hang

Due to the success in 2015 with the twin pack Haute Decor 'Original Mantel Clip' for Christmas stockings, Anglo American Distributors is introducing a four pack at the show.

The large range of high quality metal mantel clips by Haute Decor are available in a plain shiny or brushed finish as well as holly embossed designs in antique brass, oil rubbed bronze, nickel and pewter.

The 'Original Mantle Clip' can be adjusted to fit most fireplace mantels and are far safer than heavy weighted mantel clips which can be dangerous around inquisitive children and pets.

Visit Anglo American on Stand C3