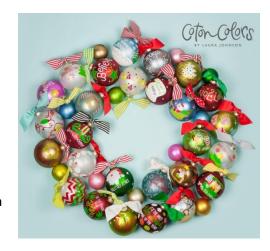

## Tell your story one bauble at a time

Widdop Bingham & Co's 'Coton Colors' celebration baubles tell the story of each collector's life as major events are celebrated with a different keepsake bauble. As well as the traditional Christmas baubles,

'Coton Colors baubles mark every occasion from love and marriage to the baby carriage and beyond.

The collection is made up of over 70 different bauble designs. There's an attractive display and merchandising instore solution with a co-ordinating gift box for every design. An easy-to-use paint pen kit is available for stores to personalise the baubles encouraging collectors to tell their story, one bauble at a time.

This collection is distributed exclusively by Widdop Bingham & Co and will be making its debut at Harrogate Christmas and Gift.

Visit Widdop Bingham & Co Ltd on Stand B13