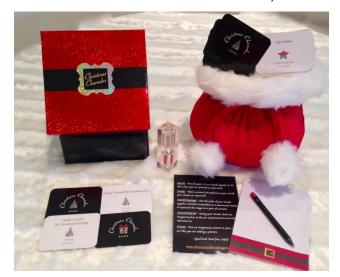

## Favourite with a twist

Christmas Charades Game is a family favourite with a festive twist and the brainchild of Gill Clark,

inspired after trying to find a Christmas version of the game without success. Gill explains: "Making my festive version hasn't been easy and there has been many hurdles to overcome, but I'm really pleased with the finished result and feedback so far has been fantastic."

The Game comes in a sparkly presentation box which contains a velvet Santa's sack with 80 Christmas charades cards, a timer, notepad, pencil and action/rule card – with the loser having to wash the Christmas dishes!"

**Visit Christmas Charades Game on Stand QS72** 