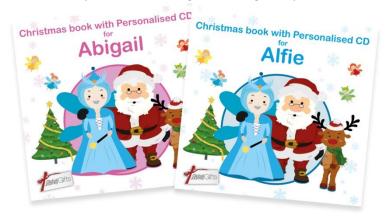

## **Perfectly personal**

Global Journey will be launching its exciting new personalised Christmas Book and CD product. Well

known Christmas songs together with two Christmas stories, introduced by Father Christmas himself, to enthral kids aged 2 - 6. Hearing their name mentioned on the CD will keep the child's attention throughout and ensure they will want to listen to their very own CD and read their book time and time again.

Visit Global Journey on stand A14