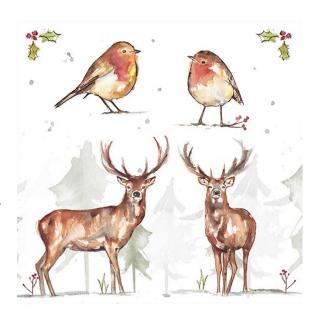

## **Designs to delight**

Lesser & Pavey is eager to launch its brand-new ranges for Christmas 2019 at the show. The Leonardo Collection has plenty of new licensed designs including the *Christmas Robins, Father Christmas* and *The Magic of Christmas* all from the MacNeil Studio as well as its latest *Winter Stag* and *Winter Robin* increasingly popular contemporary Christmas ranges from the Jennifer Rose Gallery.