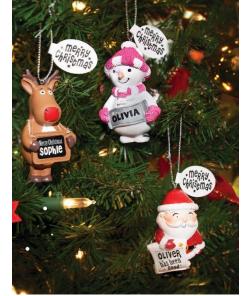

## **Cute creations**

If you are looking for cute tree decorations for children with a personalised twist, then look no further. History & Heraldry's delightful hand painted decorations feature four adorable festive characters – Santa, Rudolph Reindeer and Frosty Snowman in pink or blue accessories. Each character holds a plaque with a name and a fun sentiment, where relevant, which kids will just adore. A display which is sure to get your tills ringing with Christmas cheer.

Visit History & Heraldry on Stand B11